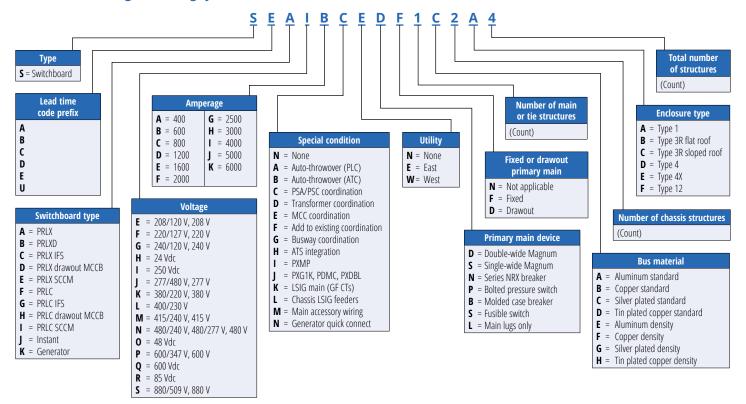

## Switchboard catalog numbering system

## Note:

Special prefix (optional)

Blank = None

**DPAS** = DPAS rating

**DNS** = Do not ship short or substitute

Catalog numbering system is for reference only. Some catalog number combinations may not be available or may not be displayed. Please contact your local Eaton sales representative with any product configuration questions. Catalog numbering system is for illustrative purposes only and not to be used to create new catalog numbers.