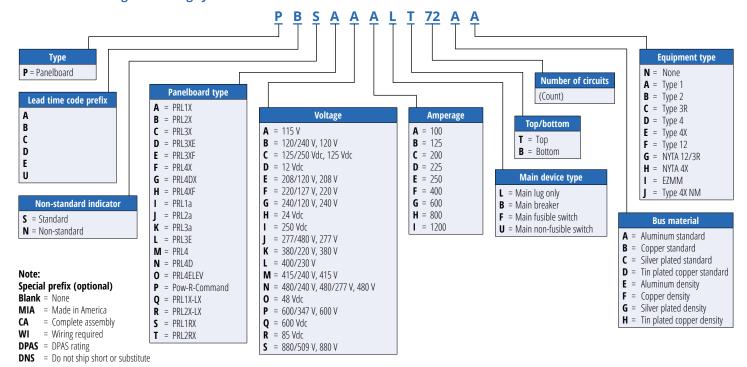

## Panelboard catalog numbering system

Catalog numbering system is for reference only. Some catalog number combinations may not be available or may not be displayed. Please contact your local Eaton sales representative with any product configuration questions. Catalog numbering system is for illustrative purposes only and not to be used to create new catalog numbers.